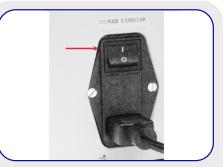

Step 7 - The Power Cord is factory connected to the Power Input Port. Connect the Power Cord to a grounded power outlet that supplies the appropriate voltage for your specific region of the world. Turn the SKY unit on with the Power Switch by placing it into the "I" position as shown. After five (5) seconds the System LED light will flash in green and the system operations (fans) will be audible.