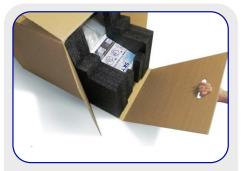

**Step 2 -** Slide the SKY Disinfection unit out, vertically stand the unit and remove the internal protective foam packaging materials.

Place the Sky unit on a solid, level surface. The unit is pre-assembled with Mounting Stand.