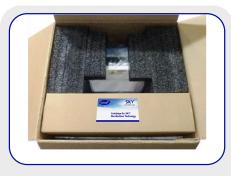

## **Quick Set Up Guide**

- **Step 1 -** Unpack the SKY Disinfection unit by opening the top of the box. Lay the box on its side with the corrugated slider down as shown in Step 2.
- It is recommended that two people unpack the SKY unit as it is large and heavy.