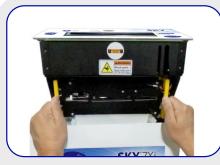

Step 5 - Turn the SKY Disinfection unit to have access to the Front Panel. Push the Open button and pull the drawer upwards. By holding the yellow handles, align the Cartridge with the two metal vertical pins and push down to push down to interlock white electrical connector