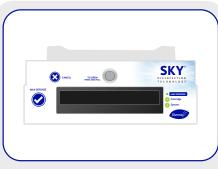

**Step 8 -** After thirty (30) seconds, the system warm up process will be completed. The System LED light will be solid green. Additionally, the

Cartridge LED light will be solid green. With those indications, the SKY Disinfection unit is ready for use.