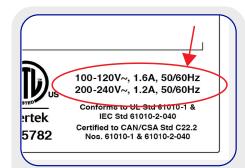

**Step 3** - Unpack the SKY Disinfection Cartridge.

Place the Sky Cartridge on a solid, level surface until it is ready to be installed into the system per Step 5.

**Step 4 -** Turn the SKY unit to gain access to the rear panel. The AC Power Input Port on this device has been set for the voltage range for your region. To verify, see the Safety and Compliance Label on back of the unit. See User's Manual for more info.